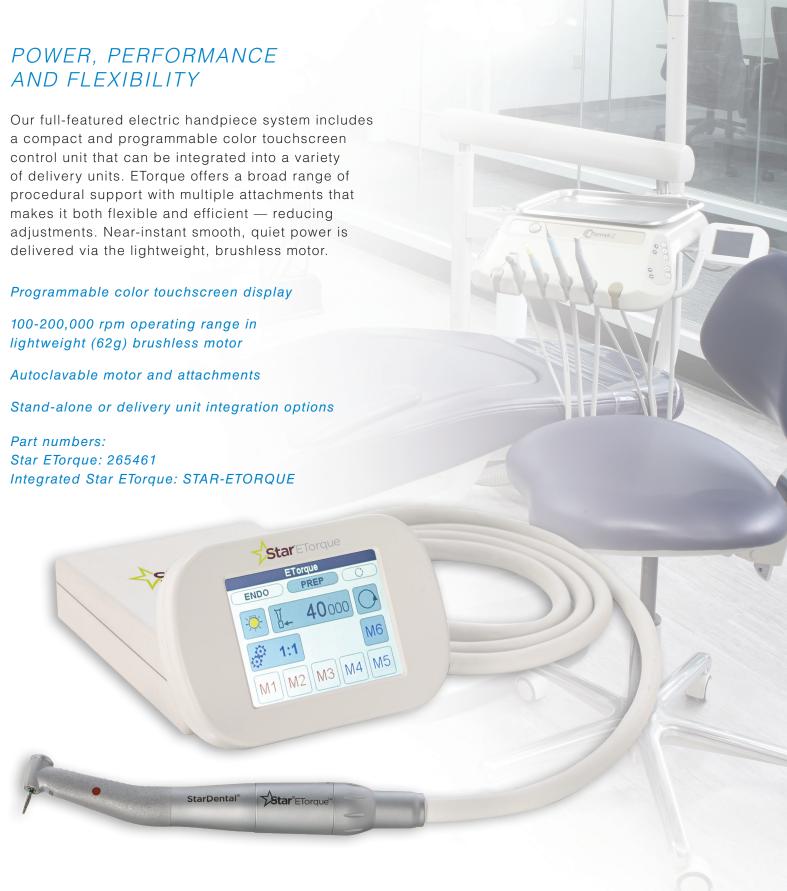

#### Specifications

Star ETorque & Integrated Star ETorque

#### **Control Unit**

| Motor             |                                |  |
|-------------------|--------------------------------|--|
| Spray Water       | 11.6–29 psi                    |  |
| Spray Air         | 14.5–36.2 psi                  |  |
| System Pressure   | 3.5-8NL/min                    |  |
| Dimensions        | 78 mm W x 175 mm H x 100 mm D  |  |
| Output Torque     | Max 3.5 Ncm                    |  |
| Motor Speed Range | Forward/Reverse 100-40,000 rpm |  |

| IVIOLOI |          |  |
|---------|----------|--|
| Length  | 1.25"    |  |
| Weight  | 62 grams |  |
| dBa     | <40      |  |

StarDental

StarDental®

StarDental®

StarDental