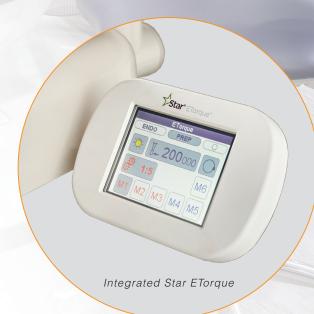

c

Part Number: 265474

## 1:1

Straight 1,000-40,000 rpm Chairside trimming & denture adjustment

Part Number: 265473

#### Specifications

Star ETorque & Integrated Star ETorque

#### **Control Unit**

| Motor             |                                |  |
|-------------------|--------------------------------|--|
| Spray Water       | 11.6–29 psi                    |  |
| Spray Air         | 14.5–36.2 psi                  |  |
| System Pressure   | 3.5-8NL/min                    |  |
| Dimensions        | 78 mm W x 175 mm H x 100 mm D  |  |
| Output Torque     | Max 3.5 Ncm                    |  |
| Motor Speed Range | Forward/Reverse 100-40,000 rpm |  |

| IVIOLOI |          |  |
|---------|----------|--|
| Length  | 1.25"    |  |
| Weight  | 62 grams |  |
| dBa     | <40      |  |



StarDental

StarDental®

StarDental®

StarDental