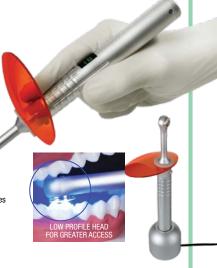

# THE LED CURING LIGHT WITH THE WIDER LENS!

- ONE OF THE LIGHTEST CURING LIGHTS
   ONLY 3.1 OZ.
- SLIM & ERGONOMICALLY DESIGNED
- LARGER SIZE 11MM LENS
- FLAT LOW PROFILE HEAD EASY TO CURE 10MM MOLAR
- DUAL CONTROL SWITCHES
- HIGH/LOW 700-1400 mW/cm² intensities
- MADE IN USA

# THE LED CURING LIGHT WITH THE WIDER LENS!

- ONE OF THE LIGHTEST CURING LIGHTS ONLY 1.7 OZ.
- SLIM AND ERGONOMICALLY DESIGNED
- LARGER SIZE 11MM LENS
- DUAL CONTROL SWITCHES
- EASY TO DISINFECT
- HIGH/LOW 700-1400 mW/cm² intensities
- MADE IN USA

### **BEST POWER FOR THE PRICE!**

- ONE OF THE SMALLEST AND MOST POWERFUL CORDED LIGHTS
- FEATURES THE LATEST IN HIGH-POWER LED TECHNOLOGY
- ERGONOMIC SHAPE PROVIDES
   A COMFORTABLE GRIP FROM ANY ANGLE
- 1200 MW/CM2 INTENSITY
- THE LED HAS 4 DIODES AND ALLOWS FOR 6-SECOND CURE
- AC POWER
- MADE IN USA

# THE SMALLEST, MOST POWERFUL & DURABLE LED CURING LIGHTS!

- ONE OF THE SMALLEST AND MOST POWERFUL CORDLESS LIGHTS
- FEATURES THE LATEST IN HIGH-POWER
- LED TECHNOLOGY
- 1200 MW/CM2 INTENSITY • THE LED HAS 4 DIODES AND
- ALLOWS FOR 6-SECOND CURE
- ERGONOMIC SHAPE PROVIDES
- A COMFORTABLE GRIP FROM ANY ANGLE
- MADE IN USA