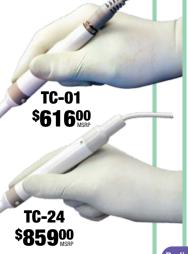

### TC-24

- MADE TO BE DIRECTLY INSTALLED INTO THE DELIVERY SYTEM
- 8 MM LENS ALL METAL HOUSING
- MADE IN USA